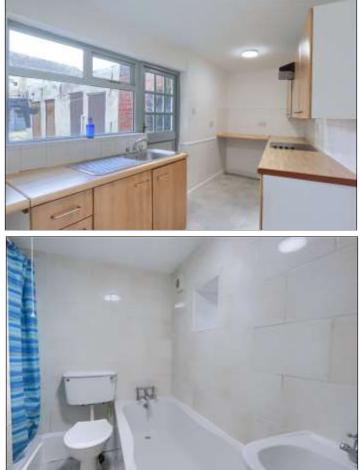

**KITCHEN - 2.18m (7'2") narrowing to 1.52m (5') x 4.5m (14'9")** Fitted kitchen with roll edged worktops, integrated Hotpoint electric oven and hob with extractor hood, plumbing for washing machine, breakfast bar area, part tiled, part clad walls, wall mounted Baxi Combi boiler, vinyl flooring, double glazed window and part glazed door to the rear of the property with access to the brick-built storage area.

# BATHROOM - 2.3m (7'7") x 2.13m (7') narrowing to 0.76m (2'6")

Traditional white suite with separate Mira electric shower unit with extractor fan, fully tiled walls, vinyl floor, radiator and double-glazed window.