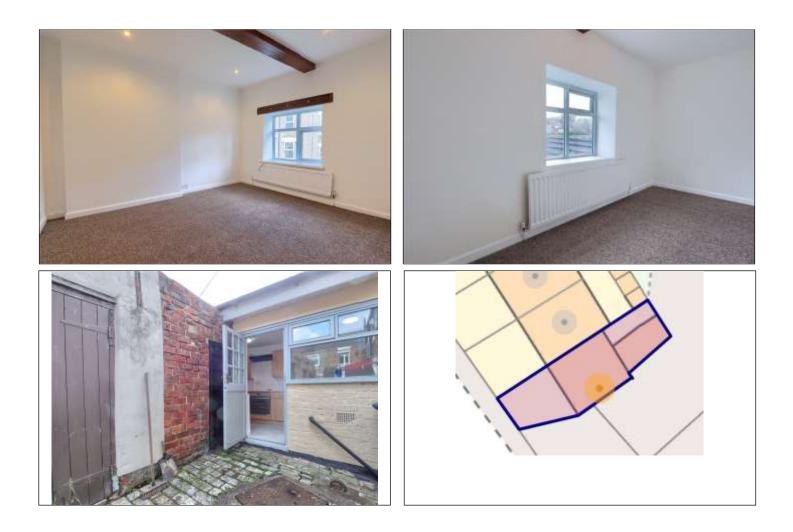

#### BEDROOM 1 - 2.92m x 3.4m (9'7" x 11'2")

Neutral decoration including carpet, exposed beams, brushed stainless steel downlighters, cottage style door to the storage cupboard, radiator and double-glazed window.

### BEDROOM 2 - 3.89m x 1.55m (12'9" x 5'1")

Neutral decoration including carpet with radiator and double-glazed window.

**EXTERNAL** - To the front of the property boasts a cottage style garden with brick pathways to the rear with a shared cobbled area with access to the brick-built store.