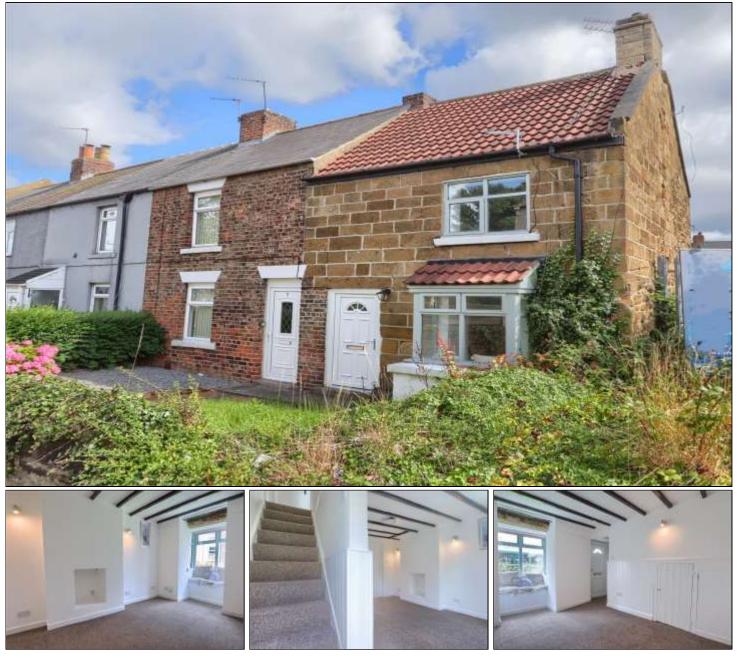

### JUBILEE ROAD, ESTON, TS6 9EP

- End of Terrace
- Two Bedrooms
- Characterful Cottage
- Neutral Decoration Throughout
- Excellent for First Time Buyer or as a Buy to Let
- Garden
- No Chain Sale

### JUBILEE ROAD, TS6 9EP

Offered for sale with no chain this characterful cottage is located only seconds away from the High Street. Neutral decoration throughout makes this perfect for any first-time buyer or investor.

## LIVING ROOM - 2.82m (9'3") narrowing to 2.74m (9') narrowing to 3.4m (11'2")

A characterful bay windowed room with exposed beams and stonework. Window seat with storage, understairs storage and double-glazed window.

### FIRST FLOOR