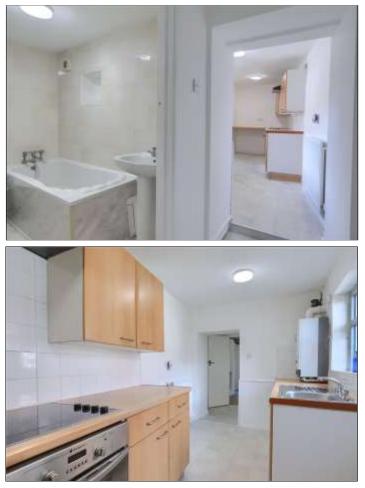

**KITCHEN - 2.18m (7'2") narrowing to 1.52m (5') x 4.5m (14'9")** Fitted kitchen with roll edged worktops, integrated Hotpoint electric oven and hob with extractor hood, plumbing for washing machine, breakfast bar area, part tiled, part clad walls, wall mounted Baxi Combi boiler, vinyl flooring, double glazed window and part glazed door to the rear of the property with access to the brick-built storage area.

# BATHROOM - 2.3m (7'7") x 2.13m (7') narrowing to 0.76m (2'6")

Traditional white suite with separate Mira electric shower unit with extractor fan, fully tiled walls, vinyl floor, radiator and double-glazed window.